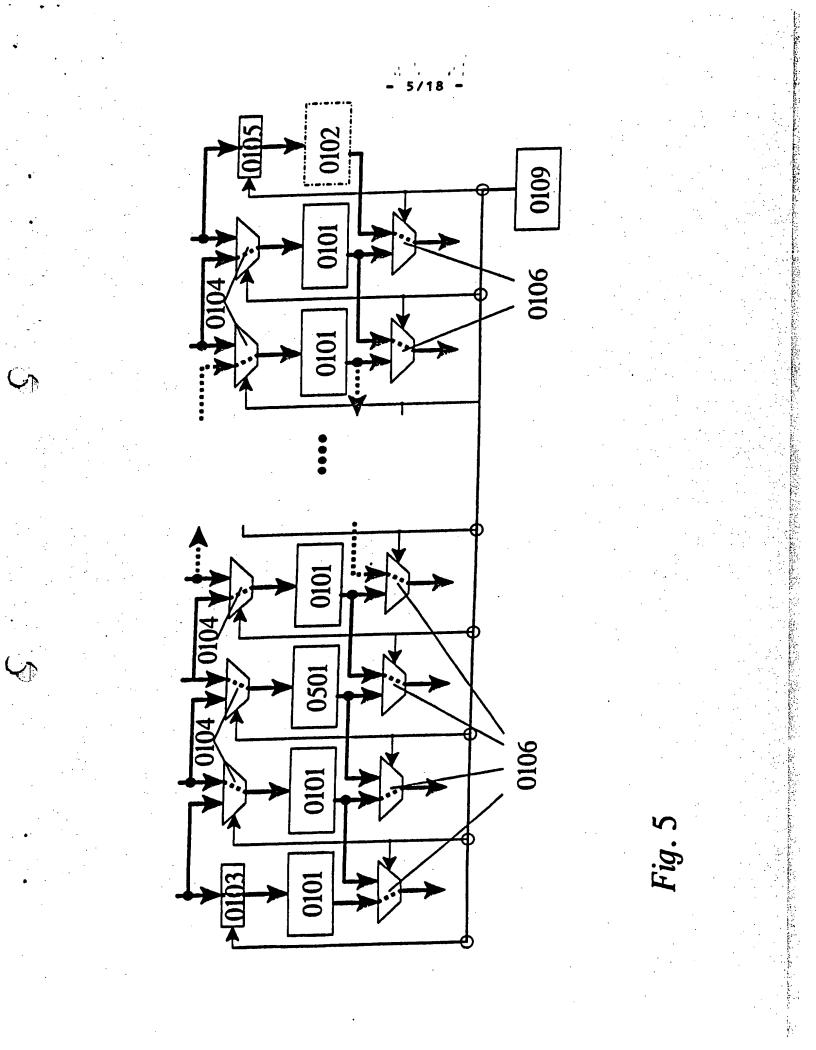

This Page Is Inserted by IFW Operations and is not a part of the Official Record

## **BEST AVAILABLE IMAGES**

Defective images within this document are accurate representations of the original documents submitted by the applicant.

Defects in the images may include (but are not limited to):

- BLACK BORDERS
- TEXT CUT OFF AT TOP, BOTTOM OR SIDES
- FADED TEXT
- ILLEGIBLE TEXT
- SKEWED/SLANTED IMAGES
- COLORED PHOTOS
- BLACK OR VERY BLACK AND WHITE DARK PHOTOS
- GRAY SCALE DOCUMENTS

## **IMAGES ARE BEST AVAILABLE COPY.**

## As rescanning documents *will not* correct images, please do not report the images to the Image Problem Mailbox.







-''3/18 '-'

Fig. 3



- 4/18 -

Fig.

ř





and the second













12/18 -

Sec. Sec.

ないないないないのであるとないとないないと







: